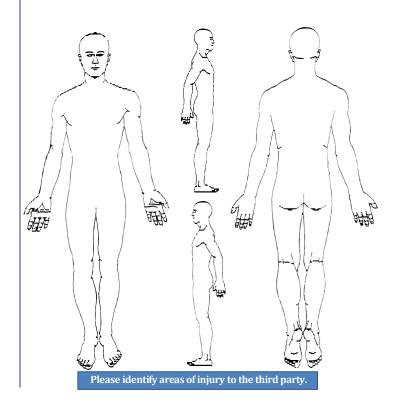

## 4. State Clearly How The Accident/Incident Occurred

| Who reported the incid                                                              | lent?          |                                                                                   |            |           |                           |   |                |  |  |  |
|-------------------------------------------------------------------------------------|----------------|-----------------------------------------------------------------------------------|------------|-----------|---------------------------|---|----------------|--|--|--|
| Was the incident reported to the police, workcover or any other authority? Ves 🔘 No |                |                                                                                   |            |           |                           |   |                |  |  |  |
| If yes, please provide further details such as police report number                 |                |                                                                                   |            |           |                           |   |                |  |  |  |
|                                                                                     |                |                                                                                   |            |           |                           |   |                |  |  |  |
|                                                                                     |                |                                                                                   |            |           |                           |   |                |  |  |  |
|                                                                                     |                |                                                                                   |            |           |                           |   |                |  |  |  |
|                                                                                     |                |                                                                                   |            |           |                           |   |                |  |  |  |
|                                                                                     | . 10           |                                                                                   |            | $\bigcap$ |                           |   |                |  |  |  |
| How was the incident reported?                                                      |                |                                                                                   |            | $\cup$    | Phone O Email O In person |   |                |  |  |  |
| Reported to                                                                         |                |                                                                                   |            | Position  | n                         |   |                |  |  |  |
| 5. Witness Details                                                                  |                |                                                                                   |            |           |                           |   |                |  |  |  |
|                                                                                     | riends, family | r or someone who you know)                                                        |            |           |                           |   |                |  |  |  |
| Name                                                                                |                |                                                                                   |            |           |                           |   |                |  |  |  |
| Address                                                                             |                |                                                                                   | 1          |           |                           |   |                |  |  |  |
| Suburb                                                                              |                |                                                                                   | State      |           |                           |   |                |  |  |  |
| Phone number                                                                        |                |                                                                                   | Email      |           |                           |   |                |  |  |  |
| Name                                                                                |                |                                                                                   |            |           |                           |   |                |  |  |  |
| Address                                                                             |                |                                                                                   |            |           |                           |   |                |  |  |  |
| Suburb                                                                              |                |                                                                                   | State      |           |                           |   |                |  |  |  |
| Phone number                                                                        |                |                                                                                   | Email      |           |                           |   |                |  |  |  |
| 6. Declaration                                                                      |                |                                                                                   |            |           |                           |   |                |  |  |  |
|                                                                                     |                | vledge and belief the information in this                                         |            |           |                           |   |                |  |  |  |
|                                                                                     |                | form, the personal information I/we pro<br>n the manner set out in the PSC Privac |            |           |                           |   |                |  |  |  |
| this claim.                                                                         | a albeiosea il | i the manner set out in the 150 Thvac                                             | y i oney i | ound at w | ww.pseconnect.com         |   | for processing |  |  |  |
|                                                                                     |                |                                                                                   |            |           |                           |   |                |  |  |  |
| Name                                                                                |                |                                                                                   |            |           |                           | 1 |                |  |  |  |
| Signature                                                                           |                |                                                                                   |            |           | Date                      |   |                |  |  |  |
| Signature                                                                           |                |                                                                                   |            |           | Dait                      |   |                |  |  |  |